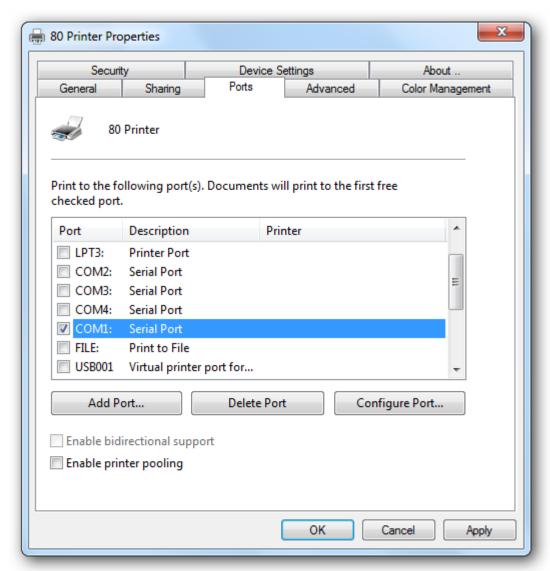

## **Operation Notice:**

1. To set up the port in the Printer Properties, exe: COM1.

2. Open black demo.exe and choose the printer which has been set up the port.

www.rongtatech.com 1