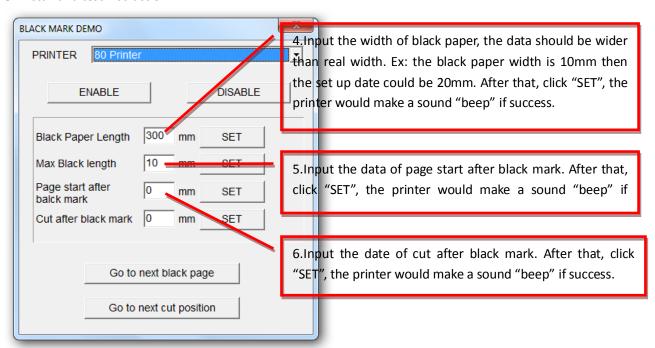

## 3. Install and test instruction

After the setting of black mark data, please click "Go to next black page" and "Go to next cut position" to check the black page and cut position.

4. Please close the black mark function if use the thermal paper that without it. Otherwise, the printer would make error because it could not search for the black mark. The printer would make a sound "beep" for eight times if the function of black mark is wrong.