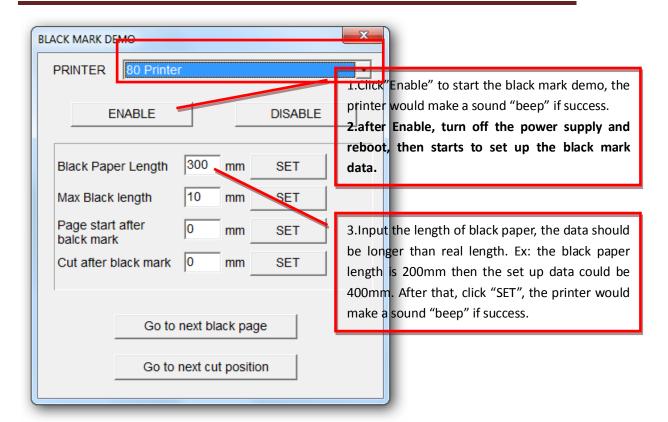

## 3. Install and test instruction

After the setting of black mark data, please click "Go to next black page" and "Go to next cut position" to check the black page and cut position.

4. Please close the black mark function if use the thermal paper that without it. Otherwise, the printer would make error because it could not search for the black mark. The printer would make a sound "beep" for eight times if the function of black mark is wrong.